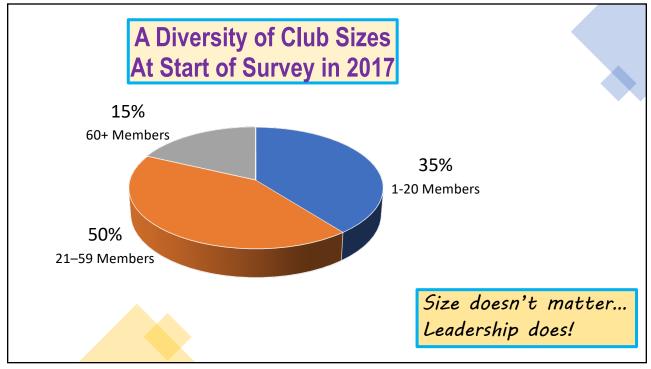

### **Successful Clubs**



1



### **Key Outcomes:**

- Why is membership important?
- What is the member experience?
- What is a Vibrant club?
- What makes a club "successful"?
- From Plan to Action!



3





Members Matter!

Members Provide:

• Fun

• Knowledge

• Skills

• Time

• Money

• Friendship





# THE DEFINITION OF *VIBRANT*

Vibrant: vigorous, energetic, vital



9

### **Small Group Exercise**

Full or small groups discuss attributes of a "Successful" Club.

Make list of 3-5 "Most Important" attributes.







### Average Attrition

North American
Clubs 15%

Surveyed Clubs 12%

### Average Attraction

North American Clubs 12%

Surveyed Clubs 23%

13



#### **Effective Governance**





15

# THEY PLAN FOR GROWTH & SET GOALS

**81%** 

Have a
Planning
Process for
Growth

**71%** 

Regularly Updated Growth Plans

Annually (48%) Quarterly (16%)

More Frequent (7%)

83%

Established
Annual
Membership
Goals

### **LEADERSHIP CONTINUITY**

89%

Designate a
President-Elect at
least one year in
advance

49%

Designate a
PresidentNominee at
least 2 years in
advance

92%

Have a club membership chair

17

### **INTENTIONAL MEMBERSHIP FOCUS**

Membership growth top of mind

Membership is **everyone's** responsibility

Weekly agenda item







# "SIGNATURE" SERVICE PROJECTS & FUNDRAISERS (>50% Member In