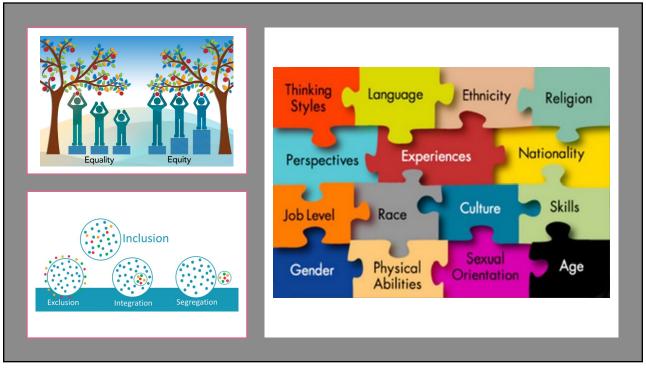

Growth Plans

Annually (48%) Quarterly (16%)

More Frequent (7%)

83%

Established
Annual
Membership
Goals

### **LEADERSHIP CONTINUITY**

89%

Designate a
President-Elect at
least one year in
advance

49%

Designate a
PresidentNominee at
least 2 years in
advance

92%

Have a club membership chair

17

### **INTENTIONAL MEMBERSHIP FOCUS**

Membership growth top of mind

Membership is **everyone's** responsibility

Weekly agenda item







# "SIGNATURE" SERVICE PROJECTS & FUNDRAISERS (>50% Member Involvement)

86%

Have a repeating 'signature' project every year



83%

Have a repeating 'signature' fundraiser every year

### **INCLUDE COMMUNITY MEMBERS**

**87%** 

Invite community members to projects and fundraisers



**67%** 

Hold one or more events to attract new members

23

















What do Rotarians often say is the last part of the 5-Way Test??



31



#### Your Resource for EVERYTHING Rotary...

## The Learning Center:

- Vibrant Clubs in Action
- Numerous membership courses
- Rotary Club Health Check
- Strategic Planning Guide
- Member Satisfaction Survey
- Introducing New Members to Rotary



33