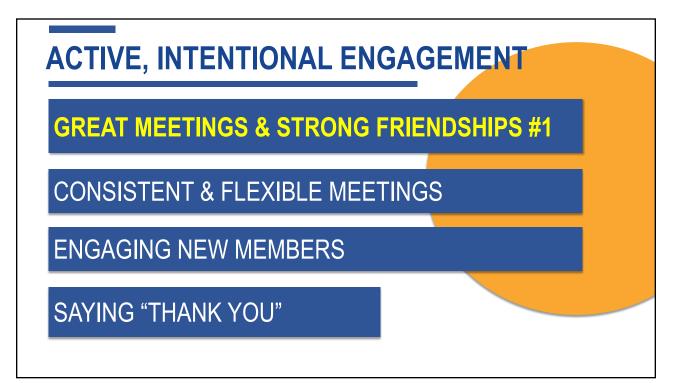

### **Key Outcomes:**

- Why is membership important?
- What is the member experience?
- What is a Vibrant club?
- What makes a club "successful"?
- From Plan to Action!

3

Members Matter!

Members Provide:

• Fun