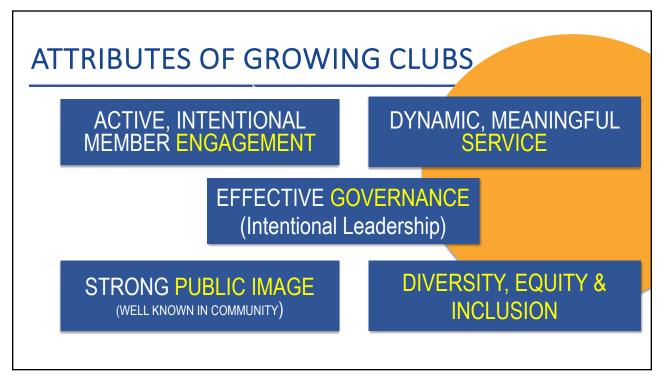

### **Successful Clubs**



1



### **Key Outcomes:**

- Why is membership important?
- What is the member experience?
- What is a Vibrant club?
- What makes a club "successful"?
- From Plan to Action!



3





Members Matter!

Members Provide:

• Fun

• Knowledge

• Skills

• Time

• Money

• Friendship





# THE DEFINITION OF *VIBRANT*

Vibrant: vigorous, energetic, vital



9

### **Small Group Exercise**

Full or small groups discuss attributes of a "Successful" Club.

Make list of 3-5 "Most Important" attributes.







### Average Attrition

North American
Clubs 15%

Surveyed Clubs 12%

### Average Attraction

North American Clubs 12%

Surveyed Clubs 23%

13



#### **Effective Governance**





15

# THEY PLAN FOR GROWTH & SET GOALS

**81%** 

Have a
Planning
Process for
Growth

**71%** 

Regularly Updated Growth Plans

Annually (48%) Quarterly (16%)

More Frequent (7%)

83%

Established
Annual
Membership
Goals

### **LEADERSHIP CONTINUITY**

89%

Designate a
President-Elect at
least one year in
advance

49%

Designate a
PresidentNominee at
least 2 years in
advance

92%

Have a club membership chair

17

### **INTENTIONAL MEMBERSHIP FOCUS**

Membership growth top of mind

Membership is **everyone's** responsibility

Weekly agenda item







# "SIGNATURE" SERVICE PROJECTS & FUNDRAISERS (>50% Member Involvement)

86%

Have a repeating 'signature' project every year



83%

Have a repeating 'signature' fundraiser every year

### **INCLUDE COMMUN